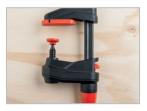

## Protective caps over grooved grip

Removeable pad reveals a grooved section to clamp oddly shaped objects. Protective caps are provided to prevent marring of wood.