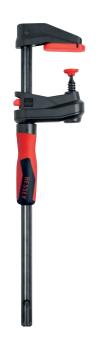

# GearKlamp<sup>®</sup> bar clamps

A unique twist on clamping, GearKlamp® simplifies tricky clamping applications.

## GearKlamp® bar clamps, GK series

The first of it's kind provides a unique clamping solution for difficult set-ups in tight spaces. Quick-shift button on the arm for broad movements of the operating jaw. Once the operating jaw is in position the "around-the-rail" handle is twisted clockwise to tighten the clamp. To loosen the clamp, twist the clamp handle counterclockwise.