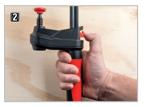

### Easy to use

Quick adjust button for big movements on the bar. Quick turn handle for comfortable, strong clamping.

## GearKlamp® bar clamps, GK series

The first of it's kind provides a unique clamping solution for difficult set-ups in tight spaces. Quick-shift button on the arm for broad movements of the operating jaw. Once the operating jaw is in position the "around-the-rail" handle is twisted clockwise to tighten the clamp. To loosen the clamp, twist the clamp handle counterclockwise.