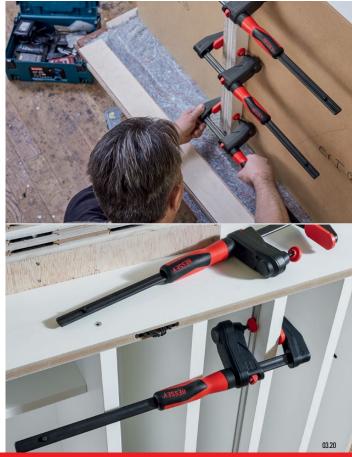

#### Intelligent design

The first clamp of it's kind easily reaches places that were once difficult or impossible to access. Patented mechanism separates spindle from handle for greater clearance. The unique mechanism allows the handle to be offset from the point of contact. This creates the possibility of reaching "into" confined spaces to achieve clamping solutions. Fully enclosed mechanism is protected from dust and debris.

#### Ideal for clamping operations...

In a cramped location. Up against another object. Reaching into or across somewhere to clamp.

## GearKlamp® bar clamps, GK series

The first of it's kind provides a unique clamping solution for difficult set-ups in tight spaces. Quick-shift button on the arm for broad movements of the operating jaw. Once the operating jaw is in position the "around-the-rail" handle is twisted clockwise to tighten the clamp. To loosen the clamp, twist the clamp handle counterclockwise.