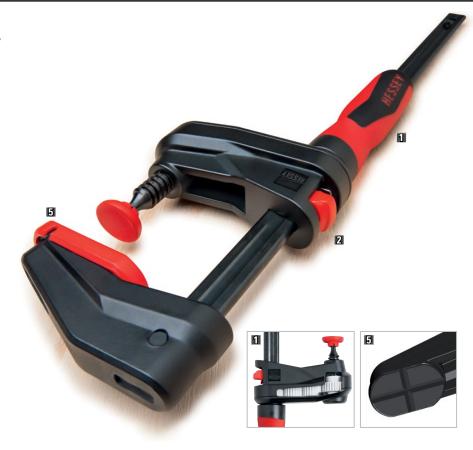

#### Intelligent design

The first clamp of it's kind easily reaches places that were once difficult or impossible to access. Patented mechanism separates spindle from handle for greater clearance. The unique mechanism allows the handle to be offset from the point of contact. This creates the possibility of reaching "into" confined spaces to achieve clamping solutions. Fully enclosed mechanism is protected from dust and debris.

### Easy to use

Quick adjust button for big movements on the bar. Quick turn handle for comfortable, strong clamping.

## Protective caps over grooved grip

Removeable pad reveals a grooved section to clamp oddly shaped objects. Protective caps are provided to prevent marring of wood.

## GearKlamp® bar clamps, GK series

The first of it's kind provides a unique clamping solution for difficult set-ups in tight spaces. Quick-shift button on the arm for broad movements of the operating jaw. Once the operating jaw is in position the "around-the-rail" handle is twisted clockwise to tighten the clamp. To loosen the clamp, twist the clamp handle counterclockwise.