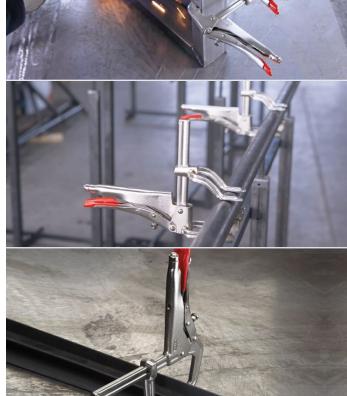

# **SuperGrips**

# Adjustable grip pliers

Lock it into place with a BESSEY® SuperGrip™ plier. Let the clamp do the holding while you do the work. Adjustable in so many ways, a must have in your shop!

### Adjustable top handle

Adjustable screw/lock nut (on top handle) adjusts clamping force.

#### Adjustable bottom handle

Adjustable screw/lock nut (on lower lever) adjusts jaw angle (up to 7°) for clamping tapered parts.

# Adjustable sliding arm

An adjustable jaw for more precise clamping at the point where you need it.

#### Sturdy rail

Cold drawn, profiled steel rail.

#### SuperGrips™ with profiled rail, SG

It's a grip plier and clamp all in one tool, just a quick adjustment

for a fast and easy set-up.

|                | Clamping<br>Capacity | Throat<br>Depth | Clamping<br>Force | Approx.<br>Weight |
|----------------|----------------------|-----------------|-------------------|-------------------|
| SG4            | 4"                   | 2 1/2"          | 440 lbs           | 2.43 lbs          |
| SG8            | 8"                   | 2 1/2"          | 440 lbs           | 2.60 lbs          |
| 3100576 (pair) | Replaceable pads     |                 |                   | 0.10 lbs          |