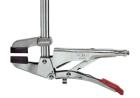

#### SuperGrips™ with profiled rail, SG

It's a grip plier and clamp all in one tool, just a quick adjustment

for a fast and easy set-up.

|                | Clamping<br>Capacity | Throat<br>Depth | Clamping<br>Force | Approx.<br>Weight |
|----------------|----------------------|-----------------|-------------------|-------------------|
| SG4            | 4"                   | 2 1/2"          | 440 lbs           | 2.43 lbs          |
| SG8            | 8"                   | 2 1/2"          | 440 lbs           | 2.60 lbs          |
| 3100576 (pair) | Replaceable pads     |                 |                   | 0.10 lbs          |