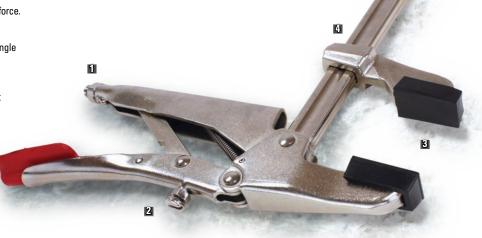

# Adjustable grip pliers

Lock it into place with a BESSEY® SuperGrip™ plier. Let the clamp do the holding while you do the work. Adjustable in so many ways, a must have in your shop!

### Adjustable top handle

Adjustable screw/lock nut (on top handle) adjusts clamping force.

#### Adjustable bottom handle

Adjustable screw/lock nut (on lower lever) adjusts jaw angle (up to 7°) for clamping tapered parts.

# Adjustable sliding arm

An adjustable jaw for more precise clamping at the point where you need it.

#### Sturdy rail

Cold drawn, profiled steel rail.