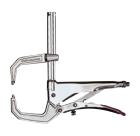

# SuperGrips™ pipe clamp, SG

The innovative shape of the cradle jaw aligns and holds pipe firmly in place.

|                | Clamping<br>Capacity | Throat<br>Depth | Clamping<br>Force | Approx.<br>Weight |
|----------------|----------------------|-----------------|-------------------|-------------------|
| SG24-PC        | 4 1/2"               | 2 3/4"          | 310 lbs           | 2.60 lbs          |
| 3101547 (pair) | Ren                  | 0.10 lbs        |                   |                   |