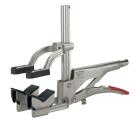

# SuperGrips™ deep reach clamp

The deep reach jaws can easily clamp over angle iron, channel iron and other obstacles.

|        | Clamping | Throat | Clamping | Approx.  |
|--------|----------|--------|----------|----------|
|        | Capacity | Depth  | Force    | Weight   |
| SG5-DR | 4 1/2"   | 3"     | 310 lbs  | 2.43 lbs |