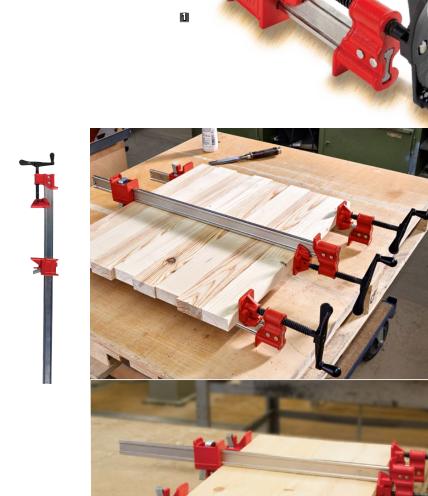

## **IBeam**

Designed to meet the demanding needs of industrial workloads, IBeam is very stiff and much better at resisting bend or twist over a long distance than other clamps. For powerful clamping of all types, where strength and straightness over a distance are crucial. BESSEY® IBeam clamps are ideal for high-demand industrial & institutional woodworking. Available in lengths from 24" to 96".

1 Tough ductile castings
Powder coated

Nickel plated rail
Resists corrosion

5 strong, hardened steel clutch plates
To aid with gripping the bar stock

Crank handle Tremendous strength & long term durability

ACME threaded screws
With 9/16" spindle diameter

### **IBeam bar clamps**

The IBeam rail's hourglass profile contributes to the clamp's ability to resist flex over a greater clamping span.

|         | Clamping<br>Capacity | Throat<br>Depth | Jaw<br>Width | Clamping<br>Force | Pieces<br>Shipped | Approx.<br>Weight |
|---------|----------------------|-----------------|--------------|-------------------|-------------------|-------------------|
| IBEAM24 | 24"                  | 2"              | 1 3/4"       | 7000 lbs          | 2                 | 8.32 lbs          |
| IBEAM30 | 30"                  | 2"              | 1 3/4"       | 7000 lbs          | 2                 | 9.07 lbs          |
| IBEAM36 | 36"                  | 2"              | 1 3/4"       | 7000 lbs          | 2                 | 9.80 lbs          |
| IBEAM48 | 48"                  | 2"              | 1 3/4"       | 7000 lbs          | 2                 | 11.25 lbs         |
| IBEAM60 | 60"                  | 2"              | 1 3/4"       | 7000 lbs          | 2                 | 12.75 lbs         |
| IBEAM72 | 72"                  | 2"              | 1 3/4"       | 7000 lbs          | 2                 | 14.20 lbs         |
| IBEAM84 | 84"                  | 2"              | 1 3/4"       | 7000 lbs          | 2                 | 15.70 lbs         |
| IBEAM96 | 96"                  | 2"              | 1 ¾"         | 7000 lbs          | 2                 | 17.20 lbs         |