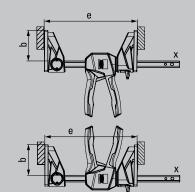

## All-round flexible one-handed clamping and spreading

One-handed clamp with rotating handle EZ360

| Order-No. | Opening | Throat<br>depth | Spreading width "e" | Rail   | ۵'۵  | Ø    |    |
|-----------|---------|-----------------|---------------------|--------|------|------|----|
|           | mm      | mm              | mm                  | mm     | kg   | qty. | V3 |
| EZ360-15  | 150     | 80              | 195-315             | 18 x 5 | 0.78 | 6    |    |
| EZ360-30  | 300     | 80              | 195-465             | 18 x 5 | 0.87 | 6    |    |
| EZ360-45  | 450     | 80              | 195-615             | 18 x 5 | 0.96 | 6    |    |
| EZ360-60  | 600     | 80              | 195-765             | 18 x 5 | 1.06 | 6    |    |