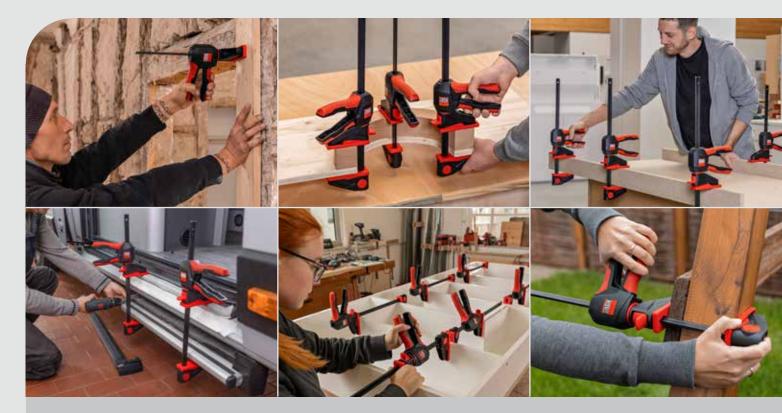

## The new one-handed clamp with 360° rotating handle

Whether it's assembly or joinery work, drywall, kitchen or shop fitting: when it comes to one-handed clamping and spreading work, professionals and do-it-yourselfers alike can benefit from the **EZ360** all round.

BISSEY

BESSEY has succeeded in making the entire handle unit rotate around the rail. A 12step latching mechanism ensures that the selected handle position is held securely.

Depending on the work situation, the most ergonomic pump position can be selected to fix the workpiece comfortably and securely – whether far up, down or from the opposite side.

- Innovative 360° rotating mechanism allows the handle unit to be placed around the rail
- 12-step latching mechanism to securely hold the selected handle position
- Large clamping surfaces with removable protective caps
- Clamping force up to 1,400 N
- Can be repositioned for spreading without tools thanks to simple release mechanism by push-button on the top part
- One-handed operation with little effort required