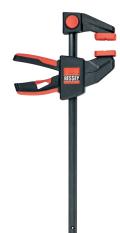

# One-handed clamps

What separates the BESSEY® trigger clamp from the rest is that it has been engineered from the start to offer a clean design, comfortable handles, up to 600 lbs. of potential clamping force and the ability to quickly transform from clamping to spreading. The transition from clamping to spreading requires no tools. All that is required is a quick push of the locking mechanism to disengage the fixed jaw, move it to the opposite end of the rail and re-engage.

# Powerful technology, robust construction

One-handed clamping or spreading of work pieces with up to  $600\ lbs.$  of force.

### No tools required

No tools required to easily convert from clamping to spreading; push button jaw release.

#### Soft touch pads

Soft-touch jaw pads eliminate marring of work, and they're removable too. Steel bar for the strength you expect from BESSEY.

#### Ergonomic composite handle

Ergonomically shaped composite handle with trigger makes it easy to achieve maximum clamping force.

BESSEY's already broad range of one hand clamps has now grown farther to offer a full line of pistol-grip trigger clamps. A robust construction allows a range of clamping force from 40 lbs to 600 lbs.