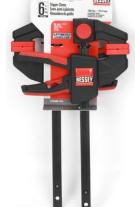

## Trigger clamp set, EHK series

Great value is offered, in combinations of clamps, in a color master carton of 6 that is retail shelf ready.

RES01 2 pieces each of clamps EHKM06 and EHKL12