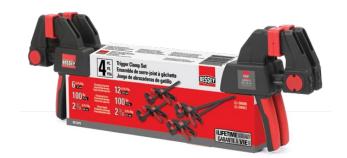

## Trigger clamp set, EHK series

Great value is offered, in combinations of clamps, in a color master carton of 6 that is retail shelf ready.

**RES4PK** 2 pieces each of clamps EHKM06 and EHKM12