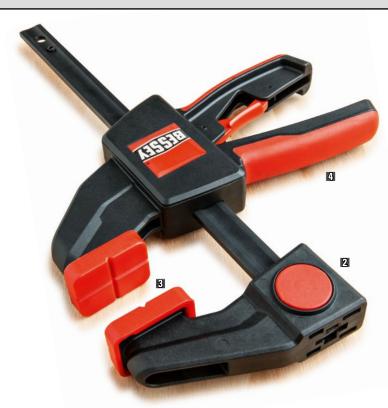

# One-handed clamps

What separates the BESSEY® trigger clamp from the rest is that it has been engineered from the start to offer a clean design, comfortable handles, up to 600 lbs. of potential clamping force and the ability to quickly transform from clamping to spreading. The transition from clamping to spreading requires no tools. All that is required is a quick push of the locking mechanism to disengage the fixed jaw, move it to the opposite end of the rail and re-engage.