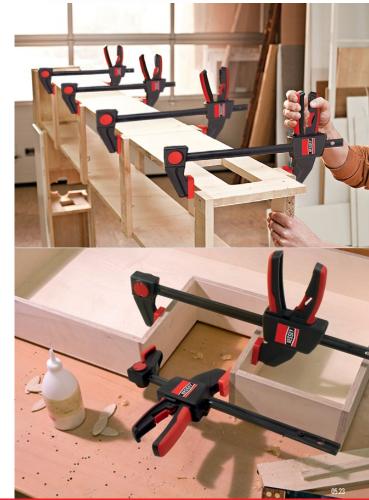

## Trigger clamp set, EHK series

Great value is offered, in combinations of clamps, in a color master carton of 6 that is retail shelf ready.

RES01 2 pieces each of clamps EHKM06 and EHKL12

## Trigger clamp set, EHK series

Great value is offered, in combinations of clamps, in a color master carton of 6 that is retail shelf ready.

**RES4PK** 2 pieces each of clamps EHKM06 and EHKM12