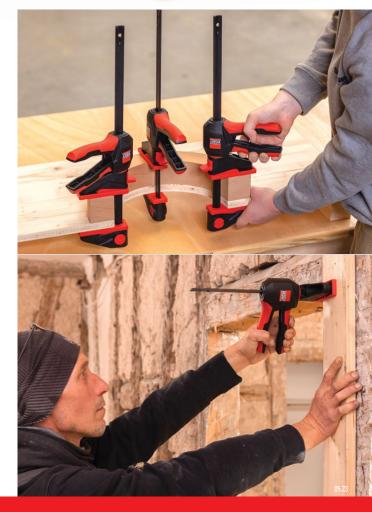

# One-hand clamps with 360° rotating handle, EHKL360

The NEW BESSEY® rotating trigger clamp is unlike anything else! This innovative patent-pending clamp allows the handle to rotate 360° around the rail. The ability to optimize the handle position for clamping (or spreading) improves both clamping ergonomics and tool versatility by allowing one to position the handle optimally for each job. Additionally, one can clamp several EHKL360 clamps side-by-side in a confined space and rotate the handle 180° out of the way to allow room for the next clamp.

# Versatile rotating handle

The patent-pending mechanism allows the adjustable handle to rotate 360° around the rail to optimize ergonomics and versatility.

# Clamping in tight spaces

The adjustable handle allows clamping of several clamps side by side in a confined space.

## Trigger clamps, one-hand bar clamps with 360° rotating handle, EHKL360

BESSEY's one of a kind rotating trigger clamp is ideal for woodworking professionals and DIY users. This unique clamp is available in 5 sizes with clamping pressure of up to 300 lbs.