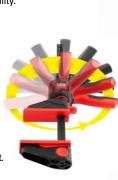

# One-hand clamps with 360° rotating handle, EHKL360

The NEW BESSEY® rotating trigger clamp is unlike anything else! This innovative patent-pending clamp allows the handle to rotate 360° around the rail. The ability to optimize the handle position for clamping (or spreading) improves both clamping ergonomics and tool versatility by allowing one to position the handle optimally for each job. Additionally, one can clamp several EHKL360 clamps side-by-side in a confined space and rotate the handle 180° out of the way to allow room for the next clamp.

# Versatile rotating handle

The patent-pending mechanism allows the adjustable handle to rotate 360° around the rail to optimize ergonomics and versatility.

# Clamping in tight spaces

The adjustable handle allows clamping of several clamps side by side in a confined space.