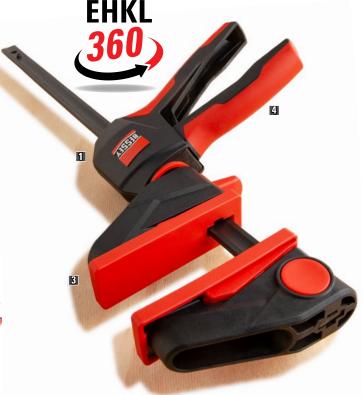

# One-hand clamps with 360° rotating handle, EHKL360

The NEW BESSEY® rotating trigger clamp is unlike anything else! This innovative patent-pending clamp allows the handle to rotate 360° around the rail. The ability to optimize the handle position for clamping (or spreading) improves both clamping ergonomics and tool versatility by allowing one to position the handle optimally for each job. Additionally, one can clamp several EHKL360 clamps side-by-side in a confined space and rotate the handle 180° out of the way to allow room for the next clamp.

# Versatile rotating handle

The patent-pending mechanism allows the adjustable handle to rotate 360° around the rail to optimize ergonomics and versatility.

### Large clamping surface

Clamping force is distributed evenly. Work is protected by the soft touch removable pads.

#### Ergonomic composite handle

Ergonomically shaped composite handle with trigger makes it easy to achieve maximum clamping force with enhanced comfort.