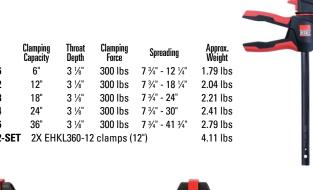

| EHKL360-06<br>EHKL360-12<br>EHKL360-18<br>EHKL360-24<br>EHKL360-36 | Capacity<br>6"<br>12"<br>18"<br>24"<br>36" | 3 1/8"  | Clamping<br>Force<br>300 lbs<br>300 lbs<br>300 lbs<br>300 lbs<br>300 lbs | Spreading 7 3/4" - 12 1/4" 7 3/4" - 18 1/4" 7 3/4" - 24" 7 3/4" - 30" 7 3/4" - 41 3/4" | Approx. Weight 1.79 lbs 2.04 lbs 2.21 lbs 2.41 lbs 2.79 lbs |
|--------------------------------------------------------------------|--------------------------------------------|---------|--------------------------------------------------------------------------|----------------------------------------------------------------------------------------|-------------------------------------------------------------|
| EHKL360-12-SET                                                     | 2X EHKL                                    | .360-12 | clamps (1                                                                | 2")                                                                                    | 4.11 lbs                                                    |