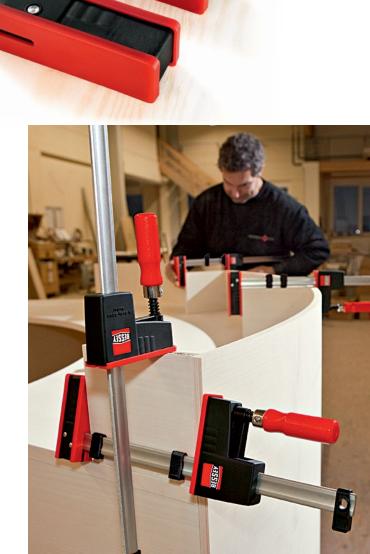

# Parallel bar clamps

The K Body REVO *J* is a true parallel clamp that demonstrates that quality, value and performance does not always mean "BIG." Perhaps the only mid-sized parallel clamp in the market... and it delivers! High quality, lighter weight and a price point that makes sense. BESSEY®'S REVO JK is a cost-competitive parallel clamp with the same worldclass quality.

## K Body® REVO<sup>™</sup>J<sup>ℝ</sup> parallel clamps

K Body<sup>®</sup> REVO<sup>™</sup> J<sup>ℝ</sup> is a mid-sized version of what makes the fullsized REVO parallel clamp so great. Parallel jaws, good power and a lighter relative weight, combined with a very competitive price point.