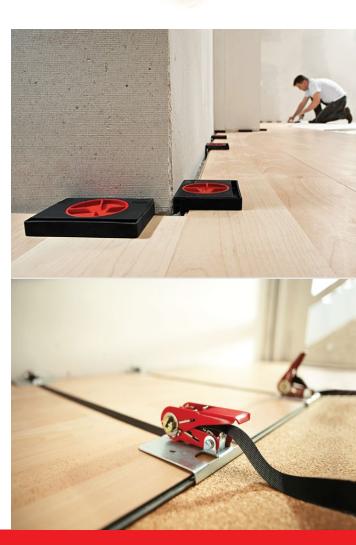

# Flooring tools

**Flooring installation** 

For fast and simple setup of flooring installations. Simply turn the dial to set the desired gap on your spacers and insert between wall and flooring. When the job is done a simple twist of the dial constricts the spacer for easy removal.

#### Clever dial

Set-up is fast and simple. Insert between the wall and the first row of flooring, the distance to the wall can be set by turning the red dial. To remove, simply rotate the dial to release the pressure.

### **Flooring Strap Clamps, SVH**

Opening

Ranae

3/16" - 13/16"

Perfect for laying parquet, plank and laminate flooring. 157" strap.

|          | Strap<br>Length | Clamp<br>Plate Width                   | Clamping<br>Force | Approx.<br>Weight |
|----------|-----------------|----------------------------------------|-------------------|-------------------|
| SVH400   | 157"            | <b>4</b> <sup>3</sup> ⁄ <sub>4</sub> " | 220 lbs           | 1.65 lbs          |
| SVH400XL | 300"            | <b>4</b> <sup>3</sup> ⁄ <sub>4</sub> " | 220 lbs           | 1.80 lbs          |