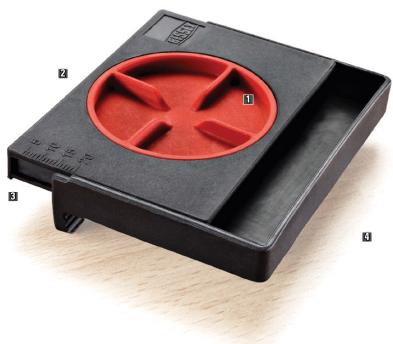

# Flooring tools

**Flooring installation** 

For fast and simple setup of flooring installations. Simply turn the dial to set the desired gap on your spacers and insert between wall and flooring. When the job is done a simple twist of the dial constricts the spacer for easy removal.

#### Clever dial

Set-up is fast and simple. Insert between the wall and the first row of flooring, the distance to the wall can be set by turning the red dial. To remove, simply rotate the dial to release the pressure.

#### **Wide contact and support surface**

Pressure points on the wall and the flooring are avoided with no danger of the spacer slipping or tilting – as can happen with wedges or blocks.

#### **B** Exact millimetre scale

Wall surface irregularities of 5 to 20 mm can be compensated for easily. The exact distance for spacing can be readily seen on the millimetre scale.

#### "Robust" in the size of a business card

Manufactured from impact and break resistant, glass fibre reinforced polyamide, AV2 Spacer is light and tough and should last for years.