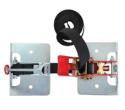

### **Flooring Strap Clamps, SVH**

Opening

Ranae

3/16" - 13/16"

Perfect for laying parquet, plank and laminate flooring. 157" strap.

|          | Strap<br>Length | Clamp<br>Plate Width                   | Clamping<br>Force | Approx.<br>Weight |
|----------|-----------------|----------------------------------------|-------------------|-------------------|
| SVH400   | 157"            | <b>4</b> <sup>3</sup> ⁄ <sub>4</sub> " | 220 lbs           | 1.65 lbs          |
| SVH400XL | 300"            | <b>4</b> <sup>3</sup> ⁄ <sub>4</sub> " | 220 lbs           | 1.80 lbs          |