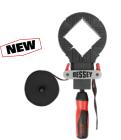

## Variable angle strap clamp with 2K composite handle, VAS

High quality strap clamp places even pressure on mitre joints. Applies a positive, even pressure on all joints, perfect for clamping square, round, rectangular or irregular shapes. Comes with 4 pivoting Vario corners

| comers.      | Clamping      | Range of    | Approx.  |
|--------------|---------------|-------------|----------|
|              | Capacity      | Angle       | Weight   |
| VAS-23+2K-CB | Up to 23 feet | 60° to 180° | 1.27 lbs |

\*VAS-23+2K-CB replaces VAS-23+2K with NEW PVC free packaging.