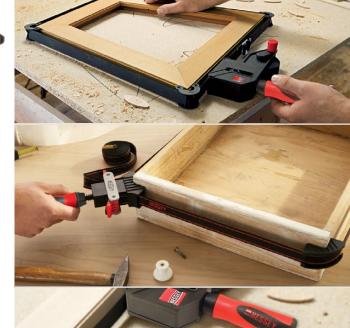

# Strap clamps

Clamping large or odd shapes with straps is not new; however, most strap clamps exert force (pull) in only one direction which can easily distort/skew the work piece. BESSEY®'s VAS-23 is different, it pulls equally on both ends of the strap, eliminating the chance of skewing your work piece to one side. The high tensile woven polyester strap is extremely strong with a built-in take up reel that neatly stores the excess strap; eliminating a potential tripping hazard.

#### Strap is drawn in on both sides

The strap draws simultaneously from both sides ensuring pressure is applied equally on all corners without distortion.

#### Integrated coiling mechanisms

Integrated rewind mechanism is operated with a crank handle which eliminates tangling and damage to the strap.

#### Practical Vario corners

Vario clip corners with twin-tilting pressure pads autoadjust from 60° to 180° for easy assembly of most multiangle projects.

#### Extremely resistant

The special woven polyester band provides high resistance to tearing, and a clamping range of 23 ft. The steel wire loop opens quickly and simply to adjust or release glue-up.

#### **■** BESSEY comfort handle

The 2K composite handle with comfort insert comes standard.

## Variable angle strap clamp with 2K composite handle, VAS

High quality strap clamp places even pressure on mitre joints. Applies a positive, even pressure on all joints, perfect for clamping square, round, rectangular or irregular shapes. Comes with 4 pivoting Vario corners