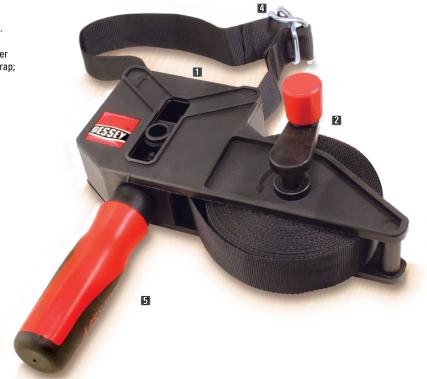

# Strap clamps

Clamping large or odd shapes with straps is not new; however, most strap clamps exert force (pull) in only one direction which can easily distort/skew the work piece. BESSEY®'s VAS-23 is different, it pulls equally on both ends of the strap, eliminating the chance of skewing your work piece to one side. The high tensile woven polyester strap is extremely strong with a built-in take up reel that neatly stores the excess strap; eliminating a potential tripping hazard.

#### Strap is drawn in on both sides

The strap draws simultaneously from both sides ensuring pressure is applied equally on all corners without distortion.

#### Integrated coiling mechanisms

Integrated rewind mechanism is operated with a crank handle which eliminates tangling and damage to the strap.

#### Practical Vario corners

Vario clip corners with twin-tilting pressure pads autoadjust from 60° to 180° for easy assembly of most multiangle projects.

#### Extremely resistant

The special woven polyester band provides high resistance to tearing, and a clamping range of 23 ft. The steel wire loop opens quickly and simply to adjust or release glue-up.

#### **■** BESSEY comfort handle

The 2K composite handle with comfort insert comes standard.

## Variable angle strap clamp with 2K composite handle, VAS

High quality strap clamp places even pressure on mitre joints. Applies a positive, even pressure on all joints, perfect for clamping square, round, rectangular or irregular shapes. Comes with 4 pivoting Vario corners