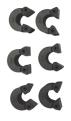

### Vario corner clips, VAC

With twin-tilting pressure pads, vario corner clips are a great accessory to the Variable Angle Clamp (VAS-23+2K), and VAS400 Strap Clamp. Corner clips auto adjust to pressure, with a range of angle of  $60^\circ$  to  $180^\circ$ .

|       | Includes                   | Angle       | Weight   |
|-------|----------------------------|-------------|----------|
| VAC-6 | 6 corner clips per package | 60° to 180° | 0.26 lbs |

Approx.