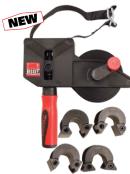

#### Strap clamp with 2K composite handle, VAS

High strength strap clamp places even pressure on all corners. Applies a positive, even pressure on all joints, perfect for clamping round or irregular shaped objects. Comes with 3 movable corner guides, high strength strap, and ergonomic 2 component handle.

|          | Clamping<br>Capacity | Approx.<br>Weight |
|----------|----------------------|-------------------|
| AS400-CB | Up to 12 feet        | 1.06 lb           |

\*VAS400-CB replaces VAS400 with NEW PVC free packaging.