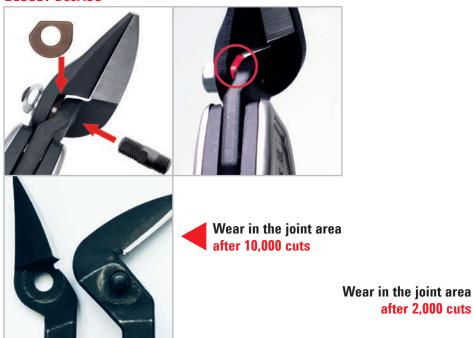

## The Shape and straight cutting snips D39ASS is particularly smooth running and extremely wear-resistant, due to:

- sintered steel insert in the joint area
- permanent threaded connection of the joint area with stable stud bolt
- stainless steel panel over the joint for protecting the spring beneath from dirt
- special spring material which enables more than 620,000 strokes

## Cut test in stainless martensitic chromium steel 1.4034 (X46Cr13), sheet thickness 1,2 mm