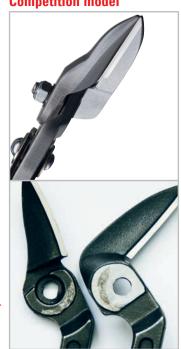

## **ERDI Shape and straight cutting** snips D39ASS

**Rugged build and less Friction** when used in Test Conditions





## The Shape and straight cutting snips D39ASS is particularly smooth running and extremely wear-resistant, due to:

- sintered steel insert in the joint area
- permanent threaded connection of the joint area with stable stud bolt
- stainless steel panel over the joint for protecting the spring beneath from dirt
- special spring material which enables more than 620,000 strokes

## Cut test in stainless martensitic chromium steel 1.4034 (X46Cr13), sheet thickness 1,2 mm





## **Competition model**