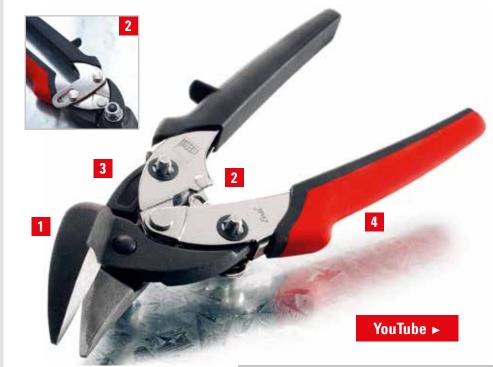

### 1 Extremely compact cutting head

The design of the uniquely compact design head offers one tremendous manoeuvrability, the ability to cut the narrowest radii and the ability to reach some of the most difficult to access spots.

- 2 Practicable combination of bar and arrester A practical locking mechanism allows one to open and close with one hand and limits the maximum opening of the snip.
- 3 Compound leverage

Compound leverage considerably reduces the effort required. Improving productivity while reducing hand fatigue for the worker.

### 4 Ergonomic handle

The plastic grips on the ergonomically designed handles have soft cushion inserts that further reduce hand fatigue for the worker. The soft cushion inserts also keep the hand from slipping on the grips.