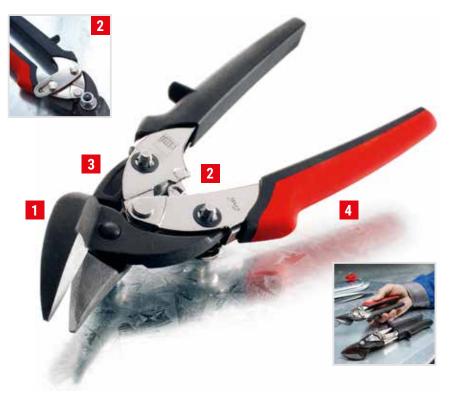

### **Extremely compact cutting head**

The design of the uniquely compact design head offers one tremendous manoeuvrability, the ability to cut the narrowest radii and the ability to reach some of the most difficult to access spots.

## 2 Practicable combination of bar and arrester

A practical locking mechanism allows one to open and close with one hand and limits the maximum opening of the snip.

### 3 Compound leverage

Compound leverage considerably reduces the effort required. Improving productivity while reducing hand fatigue for the worker.

### **Ergonomic handle**

The plastic grips on the ergonomically designed handles have soft cushion inserts that further reduce hand fatigue for the worker. The soft cushion inserts also keep the hand from slipping on the grips.